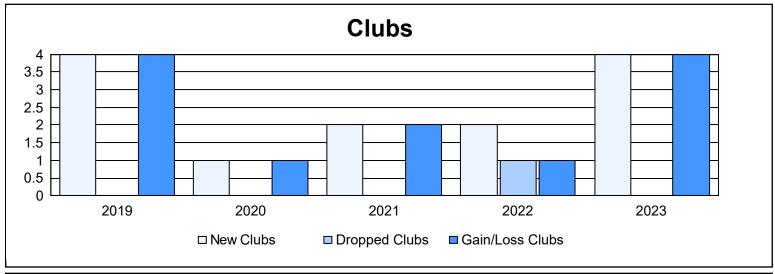

District J 3 As of June 2023 Cumulative

| Year      | New<br>Clubs | Dropped<br>Clubs | Gain/<br>Loss<br>Clubs | New<br>Members | Charter<br>Members | Reinstate<br>Members | Transfer<br>Members | Total<br>Member<br>Added | Total<br>Members<br>Dropped | Gain/<br>Loss<br>Members |
|-----------|--------------|------------------|------------------------|----------------|--------------------|----------------------|---------------------|--------------------------|-----------------------------|--------------------------|
| 2018-2019 | 4            | 0                | 4                      | 144            | 113                | 1                    | 9                   | 267                      | 191                         | 76                       |
| 2019-2020 | 1            | 0                | 1                      | 47             | 8                  | 5                    | 4                   | 64                       | 184                         | -120                     |
| 2020-2021 | 2            | 0                | 2                      | 153            | 34                 | 9                    | 6                   | 202                      | 124                         | 78                       |
| 2021-2022 | 2            | 1                | 1                      | 188            | 51                 | 7                    | 5                   | 251                      | 207                         | 44                       |
| 2022-2023 | 4            | 0                | 4                      | 111            | 88                 | 5                    | 10                  | 214                      | 214                         | 0                        |
| Average   | 3            | 0                | 2                      | 129            | 59                 | 5                    | 7                   | 200                      | 184                         | 16                       |